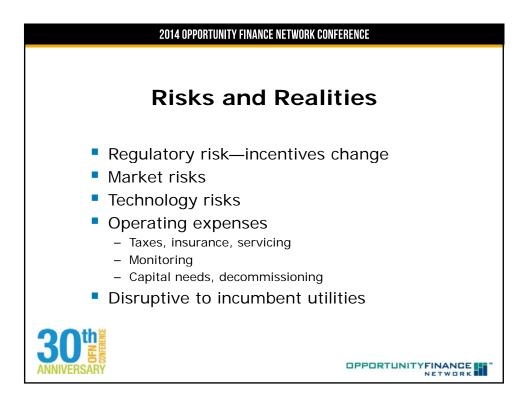

Developer builds large solar facility, pays for<br/>all capital costs, monetizes tax benefits</li> <li>Generate electricity at one site</li> <li>Deliver electricity to utility</li> <li>Receive net meter credit for electricity</li> <li>Assign or sell net meter credit to other<br/>electricity customer</li> <li>Customer uses net meter credit to offset<br/>electricity bill</li> </ul> | -      |
|                                                                                                                                                                                                                                                                                                                                                                                                         | E<br>K |