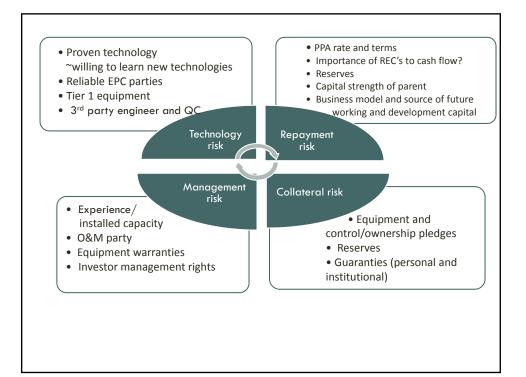

|  |
| 30 CH STANILY |  |































| 2014 OPPORTUNITY FINANCE NETWORK CONFERENCE                                                                                                                                                                                                                                                                       |  |  |
|-------------------------------------------------------------------------------------------------------------------------------------------------------------------------------------------------------------------------------------------------------------------------------------------------------------------|--|--|
| Roll up your Sleeves