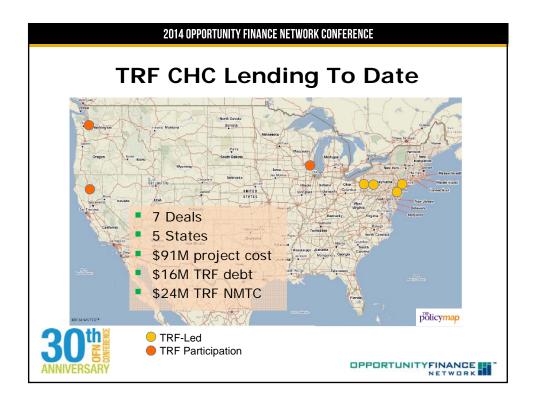

|  |  |  |
| :                                           | 2010 – 1,124 grantees; 19.5 million patients<br>2000 – 730 grantees; 9.6 million patients<br>Goal: 35 million patients by 2020     |  |  |  |
| With Right Financial Profile for CDFIs:     |                                                                                                                                    |  |  |  |
|                                             | Median FQHC has ~\$10 million in revenues; with ~2%<br>margin (per Capital Link figures)                                           |  |  |  |
| ANNIVERSARY                                 |                                                                                                                                    |  |  |  |









































| Understand       | l the Market –                                     |                |          |
|------------------|----------------------------------------------------|----------------|----------|
|                  | to Conton. Ctoto I                                 |                |          |
|                  | ata Center; State I                                | evei           |          |
|                  | •                                                  |                |          |
| D bphc.hrsa.gov/ | uds/datacenter.aspx?q=d&year=2013&state=KY#glist   |                |          |
|                  | State Program Grantee Data                         |                |          |
|                  | Kentucky Program Grantee State Data